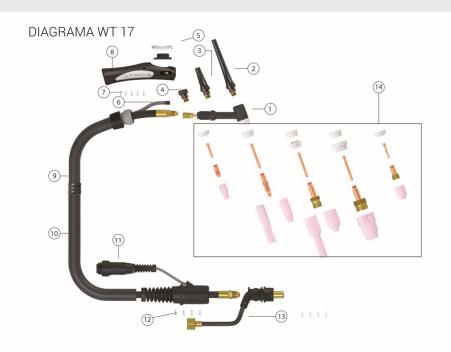

| Despiece |               |
|----------|---------------|
| Despicee |               |
| 1        | Neck          |
| 2        | Long cap      |
| 3        | Medium cap    |
| 4        | Short plug    |
| 5        | Micro set     |
| 6        | Control cable |
| 7        | Screws        |
| 8        | Handle        |
| 9        | Leather case  |
| 10       | NI            |

10 Neoprene cover

## Características principales

- 150A DC
- 105A AC
- 35% Duty cycle
- Ergonomic grip
- 4m and 8m of cable
- Version with WT 17V valve

- 12 Screws
- 13 Gas pipe
- 14 See spare parts page. 60-62