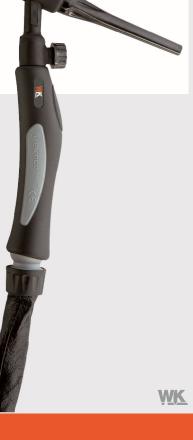

## Welding torches Tig Torches

The WT series of TIG torches provide excellent welding dynamics as a result of increased cable flexibility and ergonomic grip. There are versions with push button, valve, as well as cooled versions intended for high demand.

| Despiece |               |
|----------|---------------|
| Despicee |               |
| 1        | Neck          |
| 2        | Long cap      |
| 3        | Medium cap    |
| 4        | Short plug    |
| 5        | Micro set     |
| 6        | Control cable |
| 7        | Screws        |
| 8        | Handle        |
| 9        | Leather case  |
| 10       | NI            |