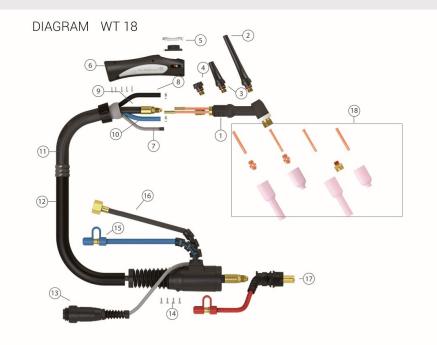

| Exploded |      |
|----------|------|
| 1        | Neck |

- 2 Long cap
- 3 Medium cap
- 4 Short plug
- 5 Micro set
- 6 Handle
- 7 Control cable
- 8 Gas pipe
- 9 Running water cable
- 10 Water pipe
- 11 Leather case
- 12 Neoprene cover

## Main features

- 380A DC
- 270A AC
- 100% Duty Cycle
- Ergonomic grip
- 4m and 8m of cable

- Connection plug
- Screws
- Water pipe
- Gas pipe
- Connector
  See spare

13

14

15

16

See spare parts page. 60-62