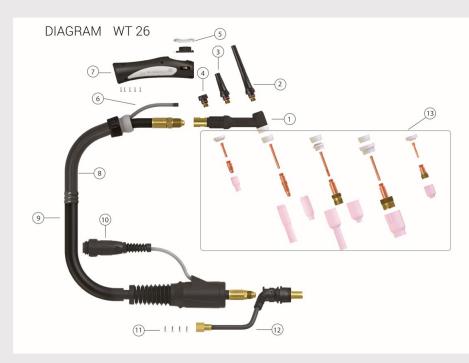

## **Exploded**

- 1 Neck
- 2 Long cap
- 3 Medium cap
- 4 Short plug
- 5 Micro set
- 6 Control cable
- 7 Handle
- 8 Leather case
- 9 Neoprene cover
- 10 Connection plug

- 11 Screws
- 12 Gas cable
- 13 See spare parts page. 60-62

### Main features

- 180A DC
- 125A AC
- 35% Duty cycle
- Ergonomic grip
- 4m and 8m of cable
- Version with WT 26V valve