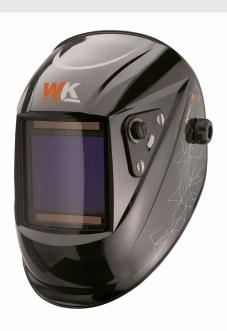

## **INFINITY V98**

Protection Welding screen

The Infinity V98 automatic filter display uses the new auto-darkening filter technology (ADF 9100) True Color, which provides the welder with a visión of the actual color of the items. With 4 arc sensors and a 100x90 screen provides the welder with an optimal vision area.

## Main features

Optimal viewing area for the welder 100x90 (3.94" x 3.54")

True Color vision of elements.

4 independent arc sensors to provide instant detection of the welding arc

Weld / Cut / Rough mode selection function

Exceptional low amperage performance in TIG welding

Solar panel powered and replaceable lithium batteries

Two shade selection ranges: DIN 5-8 / 9-13

EN3791/1/1/2

Manufactured in accordance with CE EN175