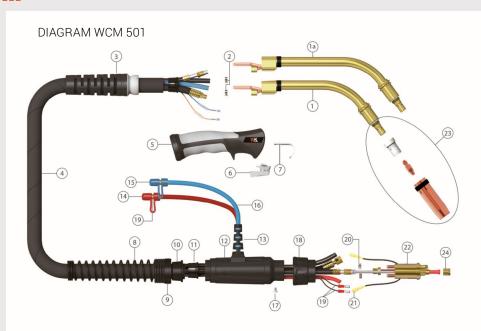

## **Exploded**

| 1   | Gooseneck              |
|-----|------------------------|
| 1st | long gooseneck         |
| 2   | 8.7mm water hose clamp |
| 3   | Front bracket          |
| 4   | Cable set              |
| 5   | Handle                 |
| 6   | Trigger                |
| 7   | Hook                   |
| 8   | Rear spring            |
| 9   | Spring retaining nut   |
| 10  | Clamp                  |
| 11  | Retainer               |
| 12  | Rear body assembly     |

13 Hose attachment 14 Red cap 15 Blue cap 16 Cooling water hose Screw 17 18 Lock nut Male cable terminal 19 20 Water hose clamp 9.5mm Female cable terminal 21 22 Connection cylinder 23 See spare parts page. 59 24 Cable lock nut