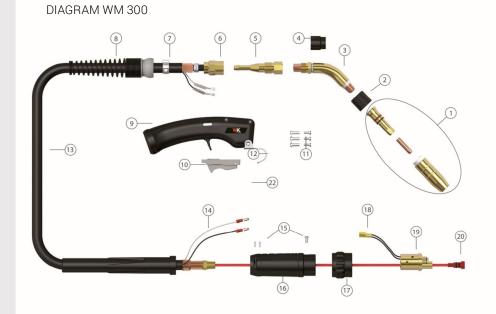

## Exploded

- 1 See spare parts page. 55-58
- 2 Nozzle insulator
- 3 Gooseneck
- 4 Neck insulator
- 5 Adapter nut
- 6 Nut
- 7 Clamp
- 8 Front spring
- 9 Handle
- 10 Trigger
- 11 Screws
- 12 Hook

#### 13 Coaxial cable

- 14 Terminal male cable
- 15 Screws
- 16 Rear body
- 17 Lock nut
- 18 Terminal female cable
- 19 Connection cylinder
- 20 Towrope