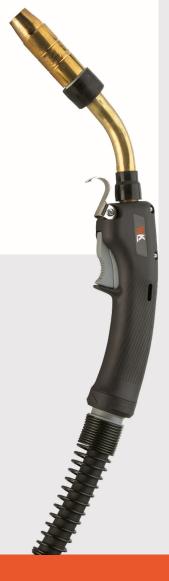

## **Exploded**

- See spare parts page. 55-58 1
- 2 Nozzle insulator
- 3 Gooseneck
- 4 Neck insulator
- 5 Adapter nut
- 6 Nut
- 7 Clamp
- 8 Front spring
- 9 Handle
- 10 Trigger
- 11 12 Hook
- Screw

- 13 Coaxial cable
- 14 Rear spring
- 15 Terminal male cable
- 16 Rear body
- 17 Screw

20

21

- 18 Lock nut
- 19 Terminal female cable
  - Connecting cylinder
    - Towrope