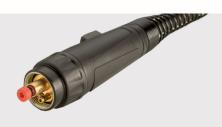

#### **Welding Torches** Mig Torches

The WM series of MIG MAG air cooled torches provide the welder with great versatility and ergonomics.

They are designed to withstand highly demanding work regimes. They have a point of rotation at the base of the grip for increased durability of the torch.

## **Exploded**

- See spare parts page. 55-58 1
- 2 Nozzle insulator
- 3 Gooseneck
- 4 Neck insulator
- 5 Adapter nut
- 6 Nut
- 7 Clamp
- 8 Front spring
- 9 Handle
- 10 Trigger
- 11 12 Hook
- Screw

- 13 Coaxial cable
- 14 Rear spring
- 15 Terminal male cable
- 16 Rear body
- 17 Screw