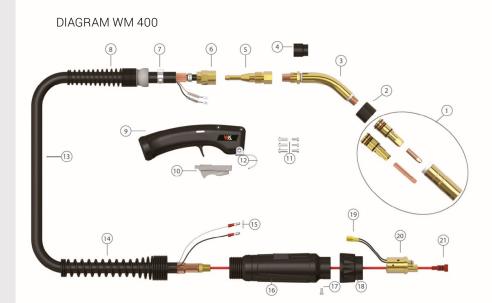

#### **Welding Torches** Mig Torches

The WM series of MIG MAG air cooled torches provide the welder with great versatility and ergonomics.

They are designed to withstand highly demanding work regimes. They have a point of rotation at the base of the grip for increased durability of the torch.

## **Exploded**

- See spare parts page. 55-58 1
- 2 Nozzle insulator
- 3 Gooseneck
- 4 Neck insulator
- 5 Adapter nut
- 6 Nut
- 7 Clamp
- 8 Front spring
- 9 Handle
- 10 Trigger
- 11 12 Hook
- Screw

- 13 Coaxial cable
- 14 Rear spring
- 15 Terminal male cable
- 16 Rear body
- 17 Screw