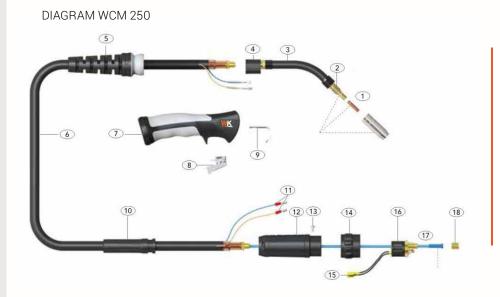

# MIG-MAG WCM 250 TORCH

10

11

12 13

14

15

16

17

18

Rear cable support

Male cable terminal

Terminal female cable

Connecting cylinder

Rear body

Screw

Lock nut

Towrope

Towrope nut

### Exploded

- 1 (See spare parts on page 71-72)
- 2 Pier
- 3 Swan neck
- 4 Support sleeve
- 5 Articulated front cable support
- 6 Coaxial cable
- 7 Handle
- 8 Trigger
- 9 Hook