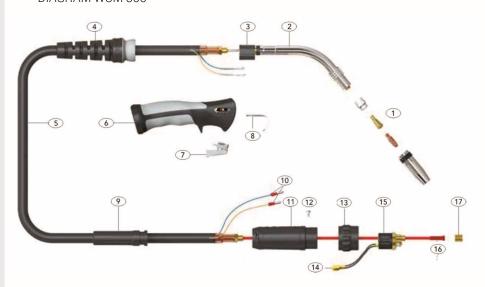

#### DIAGRAM WCM 360

## **Exploded**

- 1 (See spare parts on page 71-72)
- 2 Swan neck
- 3 Support sleeve
- 4 Articulated front support
- 5 Coaxial cable
- 6 Handle
- 7 Trigger
- 8 Hook

- 9 Rear cable support
- 10 Terminal male cable
- 11 Rear body
- 12 Screw
- 13 Lock nut
- 14 Terminal female cable
- 15 Connection cylinder
- 13 Lock nut
- 14 Terminal female cable
- 15 Connection cylinder
- 16 Towrope
- 17 Towrope nut